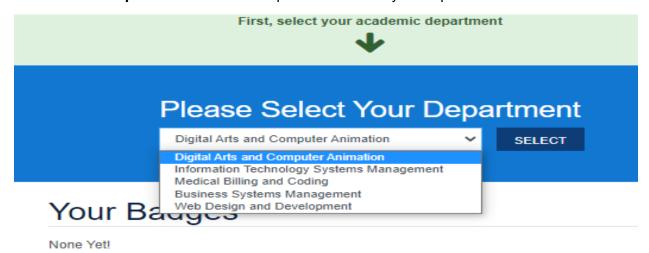

d? Whether you eed assistance with your class. need assistance with your classwork support with a personal challenge, y student advocate is here to help! Contact Us



CLUBS & ACTIVITIES an effort to enhance both per students a variety of clubs and fun activities. Keep an eye out on the Site News and Upcoming Events sections of your MLP home page for more information. List of Student Clubs



Click on "Your Profile" to access your personal page. You've just earned 5 points! Your picture is automatically pulled from your MLP. If you notice that you do not have a picture, please email Registrar (registrar@lauruscollege.edu) and let them know. Follow along the green tutorial popups to become more familiar with this page.

"Select Your Department." Use the dropdown to choose your department.



## **Your Profile Page**

Your Profile Page tracks your Points and Badges.



**DAILY CHECK-LIST** - activities you need to accomplish to gain points each day.

### DAILY CHECKLIST



**TOOLBOX CHECK LIST aka BADGES** – your points earned will go toward earning a badge.

#### TOOLBOX CHECKLIST



**POINTS LOG** — This gives you an up to date accounting of the Points you have earned, in the order of when you have earned them.

### **POINTS LOG**

| Date     | Points | Text                              |
|----------|--------|-----------------------------------|
| 02/01/21 | 2      | Viewed the profile page today     |
| 01/31/21 | 5      | You viewed the Career Events Page |
| 01/31/21 | 2      | You viewed the Jobs Page today    |
| 01/31/21 | 2      | Viewed the profile page today     |