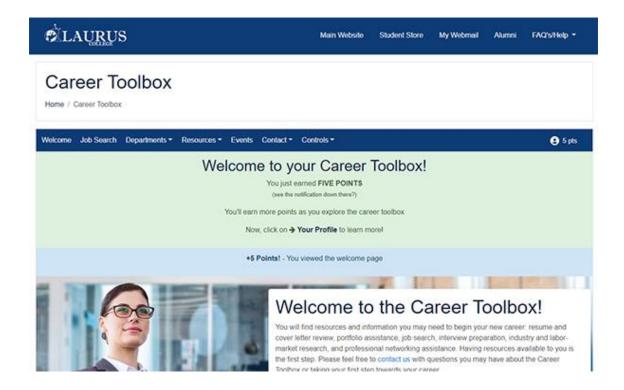

Welcome to the Career Toolbox! An easy to use, interactive platform created by the Laurus College Career Services Department. It is easily accessible through your MLP and devised to provide you with relevant information and updated resources to assist you throughout your academic journey at Laurus College.

Click on "Your Profile" to access your personal page. You've just earned 5 points! Your picture is automatically pulled from your MLP. If you notice that you do not have a picture, please email Registrar (registrar@lauruscollege.edu) and let them know. Follow along the green tutorial popups to become more familiar with this page.