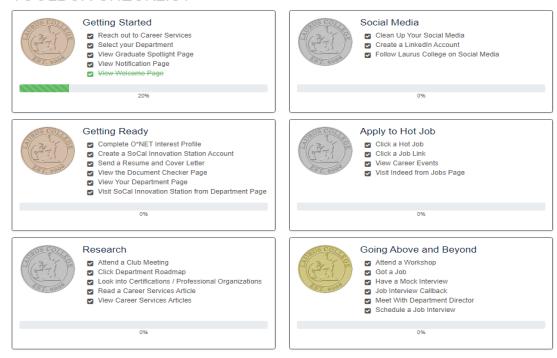

## **Your Profile Page**

Your Profile Page tracks your Points and Badges.

**DAILY CHECK-LIST** - activities you need to accomplish to gain points each day.

### DAILY CHECKLIST

**TOOLBOX CHECK LIST aka BADGES** – your points earned will go toward earning a badge.

### **Exploring the Toolbox**

You are now ready to explore some of the other great areas of the Toolbox!

**Research Skills** – You will find helpful articles covering a wide range of topics to help prepare you to take the next step in your career.

**Find a Job** – Here you will find the latest Jobs chosen by the Career Services Team, along with a direct link to the Indeed job search engine. The Hot Jobs are also split up by Departments to make it easy to find one in your field. You will also find other job search platforms.

Recent Hires – Showcases students who have taken that first step in their careers.

**Graduate Spotlights** – We want you to share in the success of our graduates and their stories.

**Department Roadmaps** – Explore important milestones as you move through your program.

Career Events – Check to see if there are any major events happening for your field.

**Department Pages** – Every department has tools and resources that are unique to them. Check out what your department has to share for you.