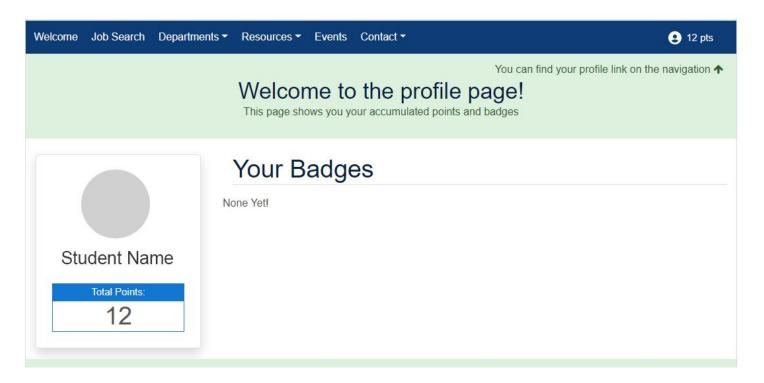

## **Your Profile Page**

Your Profile Page tracks your Points and Badges.

**DAILY CHECK-LIST** - activities you need to accomplish to gain points each day.

### DAILY CHECKLIST

**TOOLBOX CHECK LIST aka BADGES** – your points earned will go toward earning a badge.

#### TOOLBOX CHECKLIST

**POINTS LOG** — This gives you an up to date accounting of the Points you have earned, in the order of when you have earned them.